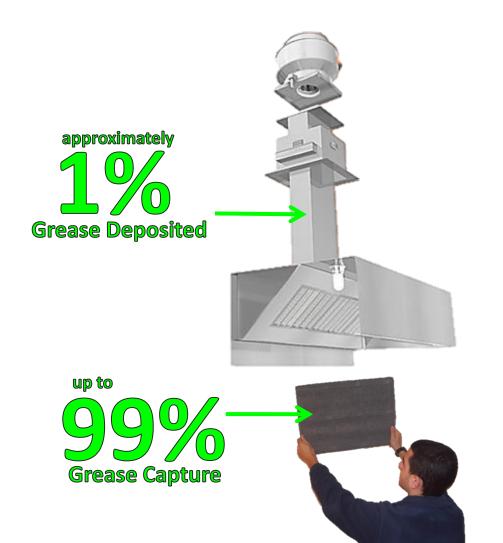

### Proactive Grease Maintenance High Grease Filtration = Reduced Fire Risk & Huge Water Savings

### Easy Installation less than 5 minutes

UPDATED