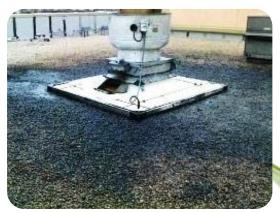

### Proactive Grease Maintenance High Grease Filtration = Reduced Fire Risk & Huge Water Savings

3 months without Grease Lock™