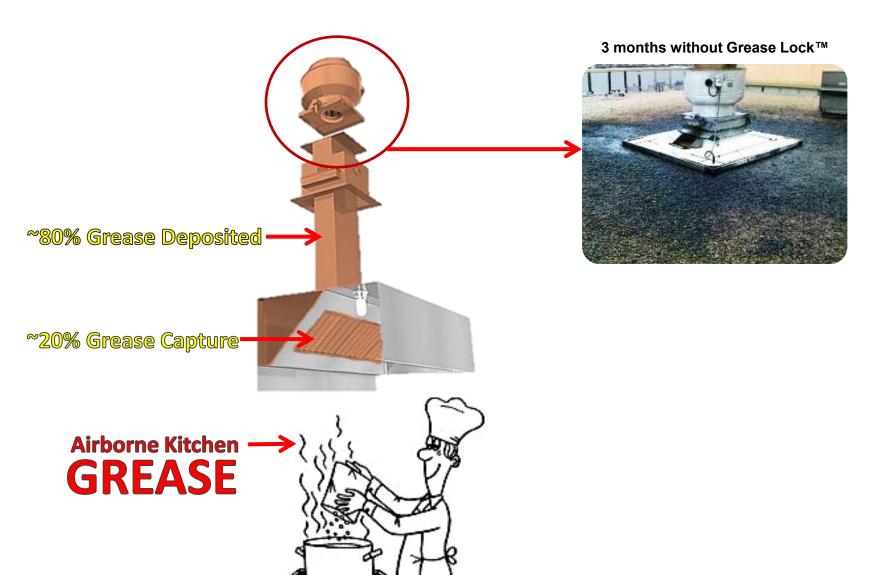

## Traditional "AKG" Background

#### Minimal Grease Filtration = High Fire Risk & Extreme Water Usage

### Proactive Grease Maintenance High Grease Filtration = Reduced Fire Risk & Huge Water Savings

3 months without Grease Lock™

#### 3 months with Grease Lock™

Note: The rocks on the rooftop were replaced with new rocks on the day that the Grease Lock™ Filters were installed. Notice there is no new grease collection since the installation.