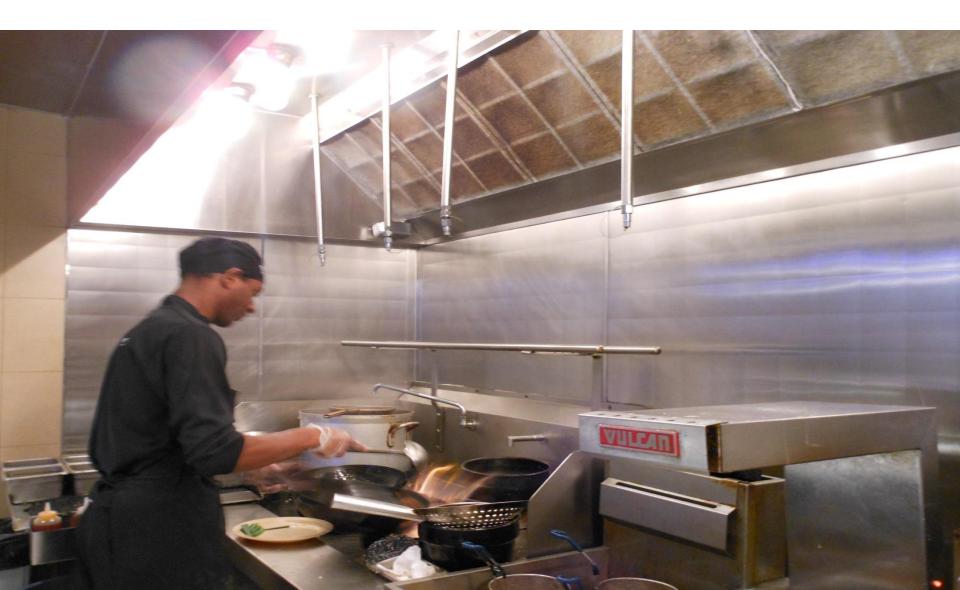

## Traditional "AKG" Background

#### Minimal Grease Filtration = High Fire Risk & Extreme Water Usage