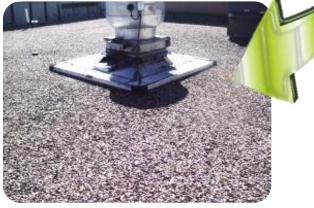

#### 3 months with Grease Lock™

Note: The rocks on the rooftop were replaced with new rocks on the day that the Grease Lock™ Filters were installed. Notice there is no new grease collection since the installation.