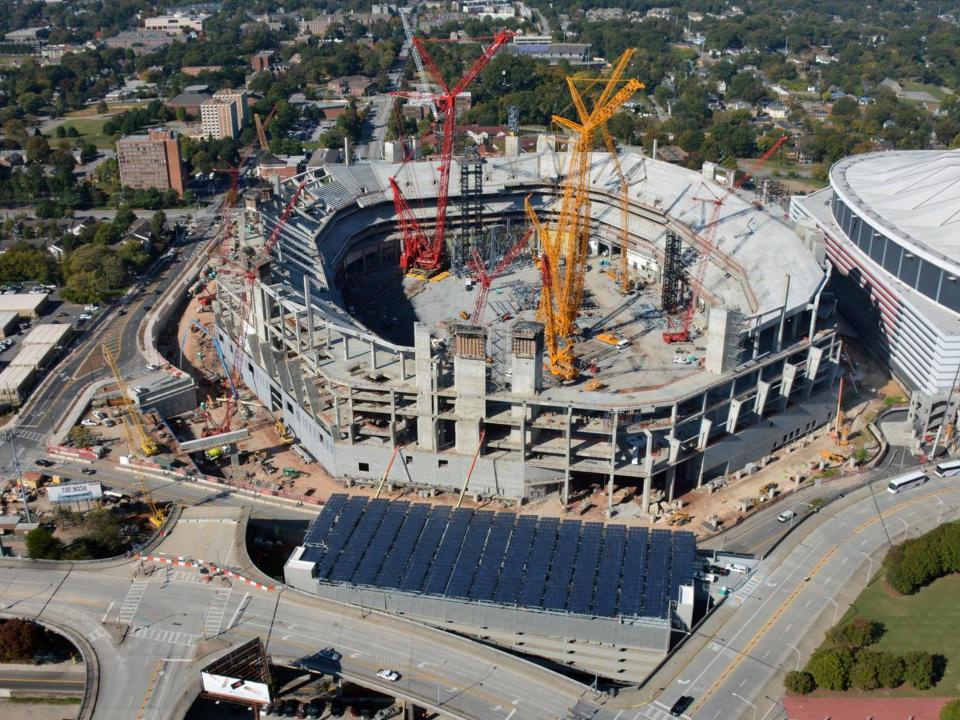

### **LEED Initiatives and Update**

- 80 points for Platinum, tracking for 92
- Submitting Construction Documents for design review for 2/3 of points
- 4,000 solar panels provide shaded parking
- 36 EV charging stations
- LED Sports Lights use 60% less energy, last 10x longer
- First sports venue to achieve all available water points
- Water efficient fixtures using 44% less than Dome
- Energy efficient design reduces energy use by 34%
- 2,000,000 gallon storm water system