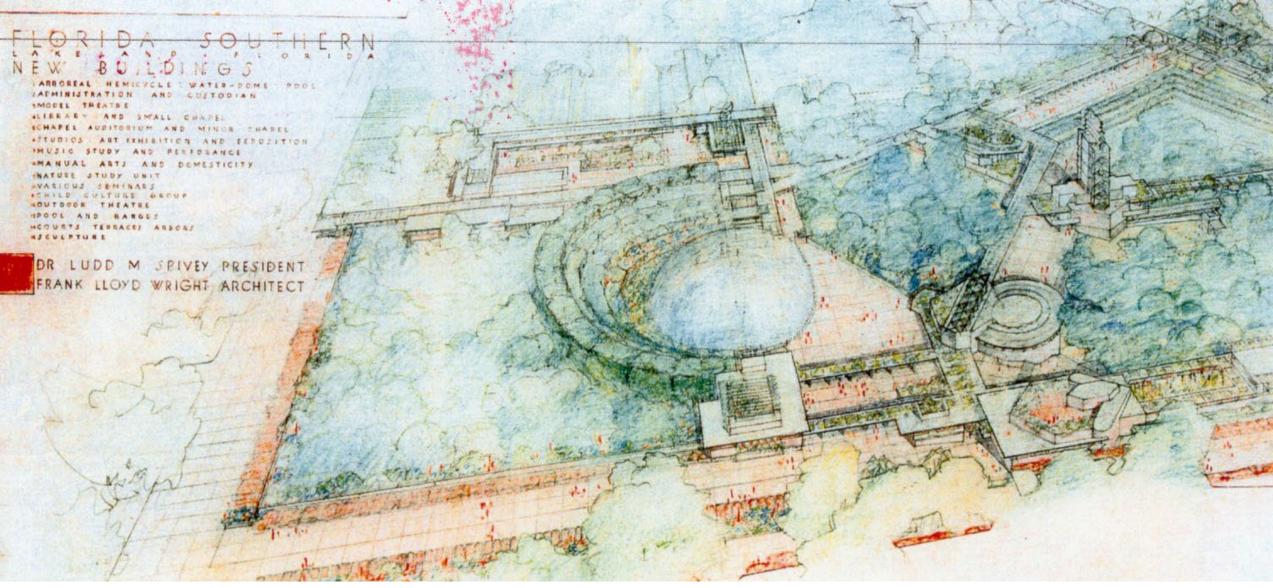

#### Florida Southern College

1930s-1950s, Lakeland, Florida Frank Lloyd Wright